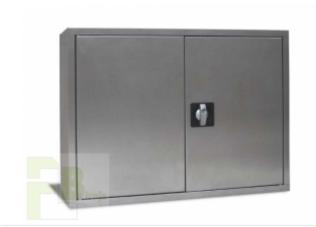

## **Preces apraksts**

Size: 60,35,80

Stainless steel products are featured by solid and stable construction, high quality and aesthetics. The stainless steel furniture can be dedicated for various industries: food, medical, construction, automotive and many other. Cabinets dedicated to social rooms in food processing plants, restaurants and catering kitchens. It is proper arrangement for social facilities where sterility and cleanliness are required One-door locker made with stainless steel, equipped with 2 adjustable shelves every 25 mm, doors with 2 point lock with 2 keys, holes in back wall for wall fixing Assembly not necessary Product delivery costs are not included, but this can be agreed separately