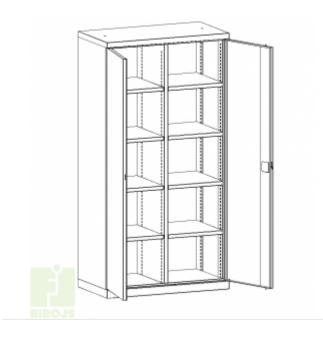

## METĀLA DOKUMENTU SKAPIS SBM 203M

## **Tilpums:**

1000x435x1900 mm (EUR: 508.20) 1000x400x1900 mm (EUR: 720.19)

## Preces apraksts

Size: 199,43.5,100

Filing cabinets with wing doors are the most popular and frequently chosen among our offer of office furniture. In addition, their price competitiveness brings about their leading position on the top-list products. Office cabinets are of comprehensive use thanks to varied possibilities of their inside equipment: shelves adjustable every 25mm, extended shelves, full drawers, frame drawers. The standard cabinets equipped with adjustable shelves every 25 mm: -small cabinets - Sbm 101, 102, 103, 107 - 2 adjustable shelves every 25mm ± 4 positions from the center position, - high cabinets -Sbm 201, 202, 203, 212 - 4 adjustable shelves every 25mm ± 3 positions from the center position. Standard shelf load capacity - 60 kg. Optional shelf load capacity - 80 kg. STANDARD EQUIPMENT: - door handle with locking in 2 points (top and bottom of the door), - adjustable shelves, - maximum load capacity - 60 kg (optional 80 kg), - version of wardrobe-filing cabinet available, - version with compartment available, - top lockers available. The doors with hidden hinges. Door handle with security lock. Locking in 2 points (top and bottom). ADVANTAGES OF THE CABINETS: - extensive equipment as standard, - 16 colours RAL at no extra cost, - different dimensions and elements of equipment, - adjustable shelves, - various versions of cabinets, - various versions of the price. We offer a wide range of top cabinets. The width of small cabinets is adjusted to the width of standard cabinets. Available top cabinets: - a height of 465 mm - for 2 low rows of documents, - a height of 810 mm - for 2 rows of binders. Extensions cabinets have one adjustable shelf every 25 mm  $\pm$  3 positions from the center position. Cabinets have the possibility of applying levelling feet attached to