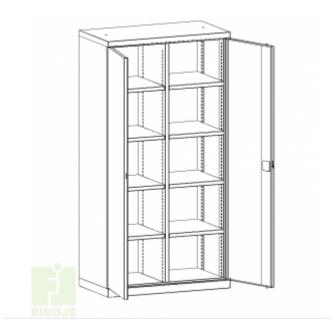

## **METĀLA DOKUMENTU SKAPIS SBM 203M**

## **Tilpums:**

1020x635x1900 mm (EUR: 1,497.01)

## Preces apraksts

Size: 199,43.5,100

Filing cabinets with wing doors are the most popular and frequently chosen among our offer of office furniture. In addition, their price competitiveness brings about their leading position on the top-list products. Office cabinets are of comprehensive use thanks to varied possibilities of their inside equipment: shelves adjustable every 25mm, extended shelves, full drawers, frame drawers. The standard cabinets equipped with adjustable shelves every 25 mm: -small cabinets - Sbm 101, 102, 103, 107 - 2 adjustable shelves every 25mm ± 4 positions from the center position, - high cabinets -Sbm 201, 202, 203, 212 - 4 adjustable shelves every 25mm ± 3 positions from the center position. Standard shelf load capacity - 60 kg. Optional shelf load capacity - 80 kg. STANDARD EQUIPMENT: - door handle with locking in 2 points (top and bottom of the door), - adjustable shelves, - maximum load capacity - 60 kg (optional 80 kg), - version of wardrobe-filing cabinet available, - version with compartment available, - top lockers available. The doors with hidden hinges. Door handle with security lock. Locking in 2 points (top and bottom). ADVANTAGES OF THE CABINETS: - extensive equipment as standard, - 16 colours RAL at no extra cost, - different dimensions and elements of equipment, - adjustable shelves, - various versions of cabinets, - various versions of the price. We offer a wide range of top cabinets. The width of small cabinets is adjusted to the width of standard cabinets. Available top cabinets: - a height of 465 mm - for 2 low rows of documents, - a height of 810 mm - for 2 rows of binders. Extensions cabinets have one adjustable shelf every 25 mm  $\pm$  3 positions from the center position. Cabinets have the possibility of applying levelling feet attached to