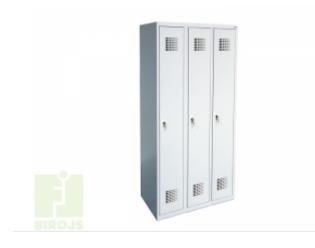

## METĀLA GARDEROBES SKAPIS SUM 330 W

**Tilpums:** 

900x500x1800 mm (EUR: 253.01) 900x500x1800 mm (EUR: 253.01)

## Preces apraksts

Size: 180,50,90

Metal social furniture guarantees functionality and an aesthetic value of social spaces in factories, schools, sports halls, fitness clubs, swimming pools etc. Proper arrangement of those rooms, taking into consideration a wide range of requirements and needs, guarantees a sense of well-being and increases the standards of workplace. The main advantage of SUM W, SUS W, SUL W lockers produced on the new line is advanced construction based on closed profiles, which are implemented in sides of doors, in the middle of the body and in the bottom of a locker. Lockers are certified, approved and they meet EU safety standards. Doors perforation have registered as an industrial design. Wardrobe lockers allow furnishing social rooms in a functional and aesthetic way. Wide assortment guarantees fulfilling even the most varied user needs. Ventilation in cabinets is done through a system of perforation which allows free circulation of air. Welded construction based on closed profiles affects the rigidity of the wardrobes. SUM W WARDROBE LOCKERS ARE MADE IN TWO WIDTHS: - 300 mm, - 400 mm (with internal partition to separate clean from dirty clothes). STANDARD EQUIPMENT: - bar with hooks, - hook for towel, - mirror, - self adhesive nameplate, shelf above the bar, - internal partition (in 400 mm wide modules). ADVANTAGES OF THE WARDROBES: - the standard wide range of equipment, - 16 colours at no extra cost, - various types of locks to choose, - socles, bases, legs, slanted tops etc., - increased usable space, - seals of approval, certificates, declarations. Assembly not necessary. Delivery costs are not included, but this can be agreed separately.