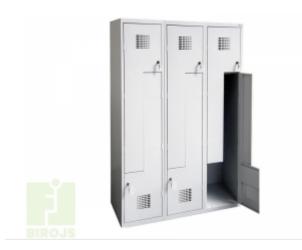

## METĀLA GARDEROBES SKAPIS SUL 33 W

## **Preces apraksts**

Size: 180,50,90

Metal social furniture guarantees functionality and an aesthetic value of social spaces in factories, schools, sports halls, fitness clubs, swimming pools etc. Proper arrangement of those rooms, taking into consideration a wide range of requirements and needs, guarantees a sense of well-being and increases the standards of workplace. The main advantage of SUM W, SUS W, SUL W lockers produced on the new line is advanced construction based on closed profiles, which are implemented in sides of doors, in the middle of the body and in the bottom of a locker. Lockers are certified, approved and they meet EU safety standards. In order to make use of small spaces as cloakrooms, an ideal solution is our L-shape wardrobe locker. Thanks to SUL W lockers, one can place twice as many wardrobe compartments than in the case of standard wardrobe lockers. Welded construction based on closed profiles affects the rigidity of the wardrobes. Wardrobe lockers SUL W are made in two widths: - 300 mm, - 400 mm. Ventilation in cabinets is done through a system of perforation which allows free circulation of air. Available locks: 1-point lock. Assembly not necessary. Delivery costs are not included, but this can be agreed separately.