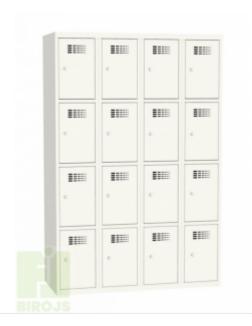

## METĀLA GARDEROBES SKAPIS SUS 344 W

## **Preces apraksts**

Size: 180,50,120

Metal social furniture guarantees functionality and an aesthetic value of social spaces in factories, schools, sports halls, fitness clubs, swimming pools etc. Proper arrangement of those rooms, taking into consideration a wide range of requirements and needs, guarantees a sense of well-being and increases the standards of workplace. The main advantage of SUM W, SUS W, SUL W lockers produced on the new line is advanced construction based on closed profiles, which are implemented in sides of doors, in the middle of the body and in the bottom of a locker. Lockers are certified, approved and they meet EU safety standards. Lockers with compartments, thanks to their functionality, variety and aesthetic qualities can be used in a wide range of facilities, e.g. in cloakrooms, kindergartens, schools, boarding schools, swimming pools, fitness clubs, gyms, railway stations, workplaces - for storing briefcases, handbags, helmets etc. Welded construction based on closed profiles affects the rigidity of the wardrobes. Depending on customer needs, we offer different types of SUS W cabinets with compartments: - 300 mm and 400mm wide modules, - different number of compartments: from 2 to 20. Ventilation in cabinets is done through a system of perforation which allows free circulation of air. Assembly not necessary. Delivery costs are not included, but this can be agreed separately.